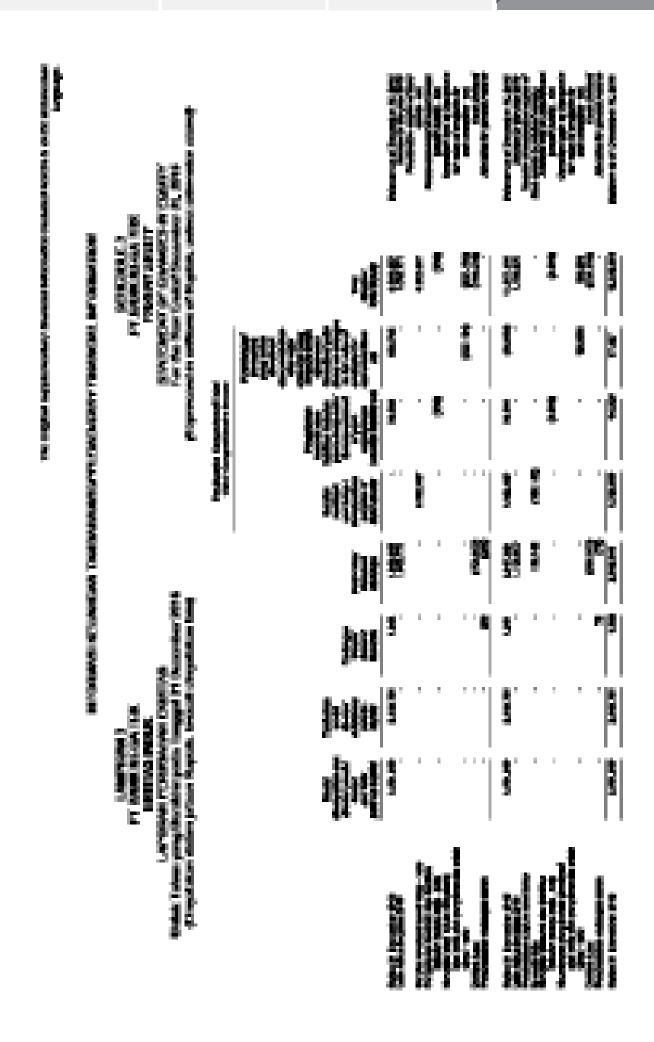

#### in million Rupiah

| Description         Growth 2015-2015         2016         2015         2014         2013           Total assets         3.38%         70,532         68,225         66,582         66,396           Placement on Bank Indonesia and Other Banks         -31.02%         5,983         8,673         9,094         11,241           Securities and Other Receivables         59.79%         23,741         14,858         14,782         14,468           Loans         -12.72%         28,277         32,398         33,614         30,173           Third party deposits         2.68%         51,073         49,740         51,022         52,372           Total liabilities         2.75%         58,266         56,708         59,613         60,214 | 2012<br>65,219<br>8,494<br>19,836<br>26,986 |
|-----------------------------------------------------------------------------------------------------------------------------------------------------------------------------------------------------------------------------------------------------------------------------------------------------------------------------------------------------------------------------------------------------------------------------------------------------------------------------------------------------------------------------------------------------------------------------------------------------------------------------------------------------------------------------------------------------------------------------------------------------------|---------------------------------------------|
| Total assets         3.38%         70,532         68,225         66,582         66,396           Placement on Bank Indonesia and Other Banks         -31.02%         5,983         8,673         9,094         11,241           Securities and Other Receivables         59.79%         23,741         14,858         14,782         14,468           Loans         -12.72%         28,277         32,398         33,614         30,173           Third party deposits         2.68%         51,073         49,740         51,022         52,372                                                                                                                                                                                                          | 8,494<br>19,836                             |
| Placement on Bank Indonesia and Other Banks       -31.02%       5,983       8,673       9,094       11,241         Securities and Other Receivables       59.79%       23,741       14,858       14,782       14,468         Loans       -12.72%       28,277       32,398       33,614       30,173         Third party deposits       2.68%       51,073       49,740       51,022       52,372                                                                                                                                                                                                                                                                                                                                                         | 8,494<br>19,836                             |
| Securities and Other Receivables         59.79%         23,741         14,858         14,782         14,468           Loans         -12.72%         28,277         32,398         33,614         30,173           Third party deposits         2.68%         51,073         49,740         51,022         52,372                                                                                                                                                                                                                                                                                                                                                                                                                                          | 19,836                                      |
| Loans         -12.72%         28,277         32,398         33,614         30,173           Third party deposits         2.68%         51,073         49,740         51,022         52,372                                                                                                                                                                                                                                                                                                                                                                                                                                                                                                                                                                |                                             |
| Third party deposits 2.68% 51,073 49,740 51,022 52,372                                                                                                                                                                                                                                                                                                                                                                                                                                                                                                                                                                                                                                                                                                    | 26,986                                      |
|                                                                                                                                                                                                                                                                                                                                                                                                                                                                                                                                                                                                                                                                                                                                                           |                                             |
| Total liabilities 2.75% 58,266 56,708 59,613 60,214                                                                                                                                                                                                                                                                                                                                                                                                                                                                                                                                                                                                                                                                                                       | 50,265                                      |
|                                                                                                                                                                                                                                                                                                                                                                                                                                                                                                                                                                                                                                                                                                                                                           | 58,956                                      |
| Equity 6.50% 12,266 11,517 6,970 6,183                                                                                                                                                                                                                                                                                                                                                                                                                                                                                                                                                                                                                                                                                                                    | 6,263                                       |
| Net Profit         9.97%         1,158         1,053         568         525                                                                                                                                                                                                                                                                                                                                                                                                                                                                                                                                                                                                                                                                              | 1,377                                       |
| Financial Ratios         2016         2015         2014         2013                                                                                                                                                                                                                                                                                                                                                                                                                                                                                                                                                                                                                                                                                      | 2012                                        |
| Return On Assets (ROA) 2.36% 1.97% 1.16% 1.14%                                                                                                                                                                                                                                                                                                                                                                                                                                                                                                                                                                                                                                                                                                            | 2.74%                                       |
| Return On Equity (ROE) 10.91% 15.30% 10.05% 9.65%                                                                                                                                                                                                                                                                                                                                                                                                                                                                                                                                                                                                                                                                                                         | 27.44%                                      |
| Loan To Deposit Ratio (LDR) 55.35% 65.05% 65.85% 57.41%                                                                                                                                                                                                                                                                                                                                                                                                                                                                                                                                                                                                                                                                                                   | 52.39%                                      |
| Non Performing Loan (NPL) Gross 3.44% 2.81% 2.09% 2.18%                                                                                                                                                                                                                                                                                                                                                                                                                                                                                                                                                                                                                                                                                                   | 2.09%                                       |
| Capital Adequacy Ratio (CAR)         26.21%         22.85%         15.23%         15.74%                                                                                                                                                                                                                                                                                                                                                                                                                                                                                                                                                                                                                                                                  | 16.83%                                      |
| Debt to Equity 475.02% 492.39% 855.28% 973.86%                                                                                                                                                                                                                                                                                                                                                                                                                                                                                                                                                                                                                                                                                                            | 941.34%                                     |
| Debt to Total Assets 82.61% 83.12% 89.53% 90.69%                                                                                                                                                                                                                                                                                                                                                                                                                                                                                                                                                                                                                                                                                                          | 90.40%                                      |
| Operating Expense to Operating Income         81.81%         85.72%         91.25%         89.76%                                                                                                                                                                                                                                                                                                                                                                                                                                                                                                                                                                                                                                                         | 76.73%                                      |
| Net Interest Margin (NIM)         7.01%         6.04%         5.27%         5.38%                                                                                                                                                                                                                                                                                                                                                                                                                                                                                                                                                                                                                                                                         | 6.45%                                       |
| Statements of Profit or Loss         Growth 2016-2015         2016         2015         2014         2013                                                                                                                                                                                                                                                                                                                                                                                                                                                                                                                                                                                                                                                 | 2012                                        |
| Net interest income 5.60% 3,488 3,303 2,745 2,696                                                                                                                                                                                                                                                                                                                                                                                                                                                                                                                                                                                                                                                                                                         | 3,342                                       |
| Non interest income -10.39% 1,734 1,935 1,396 1,186                                                                                                                                                                                                                                                                                                                                                                                                                                                                                                                                                                                                                                                                                                       | 968                                         |
| Profit before tax & minority interests 24.70% 1,545 1,239 659 633                                                                                                                                                                                                                                                                                                                                                                                                                                                                                                                                                                                                                                                                                         | 1,566                                       |
| Net Profit 9.97% 1,158 1,053 568 525                                                                                                                                                                                                                                                                                                                                                                                                                                                                                                                                                                                                                                                                                                                      | 1,377                                       |
| Total Comprehensive Profit (Loss) -72.57% 1,275 4,648 787 548                                                                                                                                                                                                                                                                                                                                                                                                                                                                                                                                                                                                                                                                                             | 1,386                                       |
| Shares Data         Growth 2016-2015         2016         2015         2014         2013                                                                                                                                                                                                                                                                                                                                                                                                                                                                                                                                                                                                                                                                  | 2012                                        |
| Total outstanding shares (in million) 0.00% 6,964 6,964 6,964 6,964                                                                                                                                                                                                                                                                                                                                                                                                                                                                                                                                                                                                                                                                                       | 6,964                                       |
| Basic earnings per share (Full amount)         9.93%         166         151         82         75                                                                                                                                                                                                                                                                                                                                                                                                                                                                                                                                                                                                                                                        | 198                                         |
| Employee Data & Branch Offices Growth 2016-2015 2016 2015 2014 2013                                                                                                                                                                                                                                                                                                                                                                                                                                                                                                                                                                                                                                                                                       | 2012                                        |
| Number of Branches 1.16% 349 345 344 344                                                                                                                                                                                                                                                                                                                                                                                                                                                                                                                                                                                                                                                                                                                  | 326                                         |
|                                                                                                                                                                                                                                                                                                                                                                                                                                                                                                                                                                                                                                                                                                                                                           |                                             |