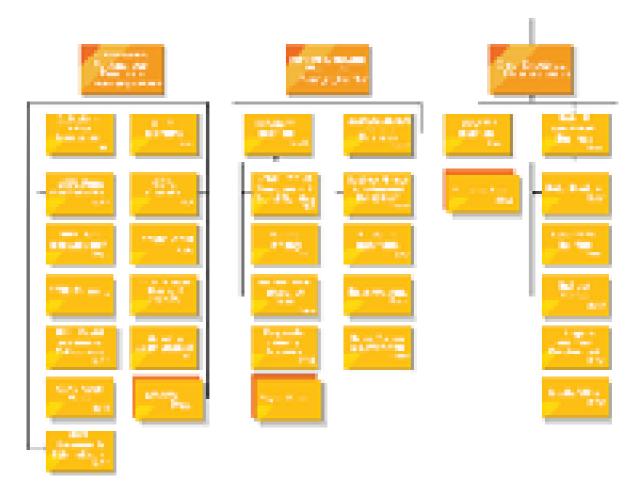

# **ORGANIZATIONAL** STRUCTURE

#### ORGANIZATIONAL STRUCTURE

As of the end of 2016, Bank Mega has 8 Regional Offices across Indonesia with the following division of areas:

| No | Regional Offices | Areas                                            |
|----|------------------|--------------------------------------------------|
| 1  | Medan            | Sumatera                                         |
| 2  | Jakarta 1        | DKI Jakarta                                      |
| 3  | Jakarta 2        | Lampung, Bogor, Depok, Tangerang, Bekasi, Banten |
| 4  | Bandung          | Jawa Barat (Tidak termasuk Bogor, Depok, Bekasi) |
| 5  | Semarang         | Jawa Tengah, DI. Yogyakarta                      |
| 6  | Surabaya         | Jawa Timur, NTT, NTB, Bali                       |
| 7  | Makassar         | Sulawesi, Maluku, Papua                          |
| 8  | Banjarmasin      | Kalimantan                                       |