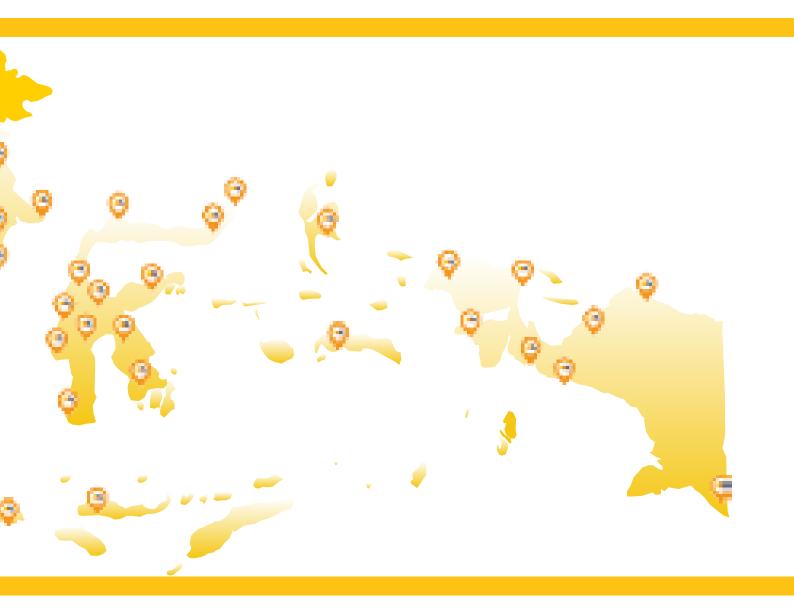

As regards to networks, as of December 2016 we had 349 branch offices comprising 53 primary branch offices, 289 sub-branch offices and seven cash offices. In 2016, the Bank established two new Regional Offices in order to step up market penetration and get closer to customers. The Jakarta Regional Office was split into two, and Kalimantan was separated from the supervision of the Makassar Regional Office. With the establishment of the Jakarta Regional Office 2 and the Banjarmasin Regional Office, Bank Mega now has eight Regional Offices (Medan, Jakarta 1, Jakarta 2, Bandung, Semarang, Surabaya, Makassar and Banjarmasin), which supervise 349 offices across Indonesia.

#### ORGANIZATIONAL STRUCTURE

As of the end of 2016, Bank Mega has 8 Regional Offices across Indonesia with the following division of areas:

| No | Regional Offices | Areas                                            |
|----|------------------|--------------------------------------------------|
| 1  | Medan            | Sumatera                                         |
| 2  | Jakarta 1        | DKI Jakarta                                      |
| 3  | Jakarta 2        | Lampung, Bogor, Depok, Tangerang, Bekasi, Banten |
| 4  | Bandung          | Jawa Barat (Tidak termasuk Bogor, Depok, Bekasi) |
| 5  | Semarang         | Jawa Tengah, DI. Yogyakarta                      |
| 6  | Surabaya         | Jawa Timur, NTT, NTB, Bali                       |
| 7  | Makassar         | Sulawesi, Maluku, Papua                          |
| 8  | Banjarmasin      | Kalimantan                                       |