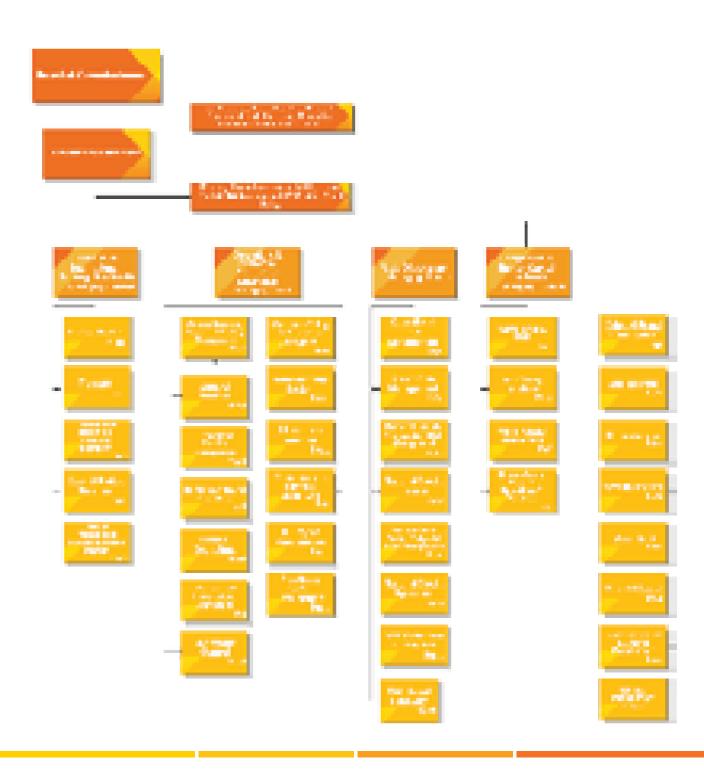

# **ORGANIZATIONAL** STRUCTURE

#### ORGANIZATIONAL STRUCTURE

As of the end of 2016, Bank Mega has 8 Regional Offices across Indonesia with the following division of areas:

| No | Regional Offices | Areas                                            |
|----|------------------|--------------------------------------------------|
| 1  | Medan            | Sumatera                                         |
| 2  | Jakarta 1        | DKI Jakarta                                      |
| 3  | Jakarta 2        | Lampung, Bogor, Depok, Tangerang, Bekasi, Banten |
| 4  | Bandung          | Jawa Barat (Tidak termasuk Bogor, Depok, Bekasi) |
| 5  | Semarang         | Jawa Tengah, DI. Yogyakarta                      |
| 6  | Surabaya         | Jawa Timur, NTT, NTB, Bali                       |
| 7  | Makassar         | Sulawesi, Maluku, Papua                          |
| 8  | Banjarmasin      | Kalimantan                                       |