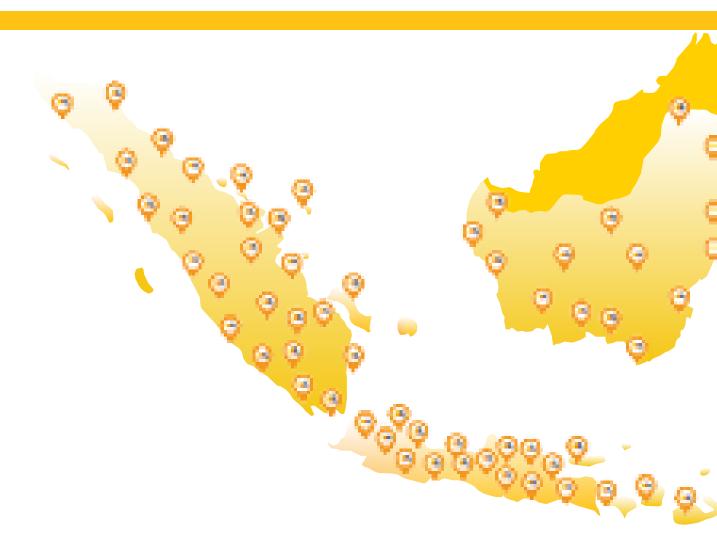

As regards to networks, as of December 2016 we had 349 branch offices comprising 53 primary branch offices, 289 sub-branch offices and seven cash offices. In 2016, the Bank established two new Regional Offices in order to step up market penetration and get closer to customers. The Jakarta Regional Office was split into two, and Kalimantan was separated from the supervision of the Makassar Regional Office. With the establishment of the Jakarta Regional Office 2 and the Banjarmasin Regional Office, Bank Mega now has eight Regional Offices (Medan, Jakarta 1, Jakarta 2, Bandung, Semarang, Surabaya, Makassar and Banjarmasin), which supervise 349 offices across Indonesia.

#### ORGANIZATIONAL STRUCTURE

As of the end of 2016, Bank Mega has 8 Regional Offices across Indonesia with the following division of areas:

| No | Regional Offices | Areas                                            |
|----|------------------|--------------------------------------------------|
| 1  | Medan            | Sumatera                                         |
| 2  | Jakarta 1        | DKI Jakarta                                      |
| 3  | Jakarta 2        | Lampung, Bogor, Depok, Tangerang, Bekasi, Banten |
| 4  | Bandung          | Jawa Barat (Tidak termasuk Bogor, Depok, Bekasi) |
| 5  | Semarang         | Jawa Tengah, DI. Yogyakarta                      |
| 6  | Surabaya         | Jawa Timur, NTT, NTB, Bali                       |
| 7  | Makassar         | Sulawesi, Maluku, Papua                          |
| 8  | Banjarmasin      | Kalimantan                                       |