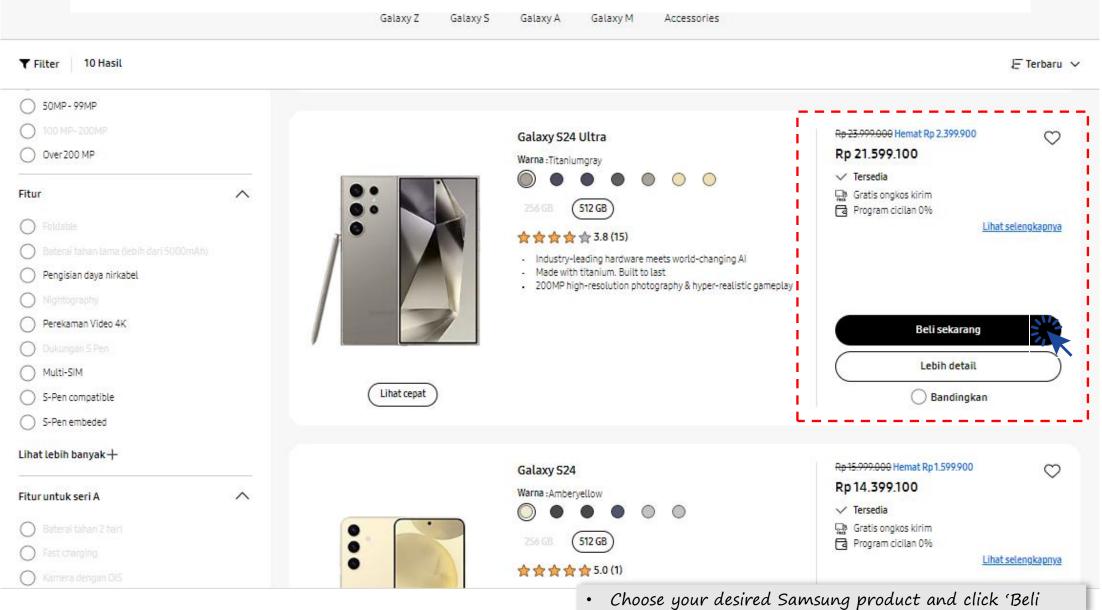

# CDM Bank Mega Purchase Journey

2024



Samsung Electronics Indonesia

## Tata Cara Login Bank Mega CDM Store



Kunjungi link https://www.samsung.com/id/multist ore/mega\_promo/ atau scan QR Code berikut.

Masukan Kode Akses **SPECIALMEGAOFFER** Kemudian klik "Lanjutkan" Happy Shopping!

SAMSUNG



Sekarang'



#### K BACK TO SHOP

#### SAMSUNG

Hubungi kami 🌭

Bank Mega CDM | Hi, Guest User



| Total      |                                                                      | Rp 21.599.100 |  |
|------------|----------------------------------------------------------------------|---------------|--|
| Total herr | nat:                                                                 | Rp 2.399.90   |  |
| Order Su   | ummary                                                               | Ubah          |  |
| 18         | 1 x Gəlaxy 524 Ultra<br>Titaniumgray, 512 GB 12 GB<br>SM-S928BZTQXID | Rp 21.599.100 |  |
|            | Ubah informasi alamat per                                            |               |  |
|            | ouen mormasi etemet per