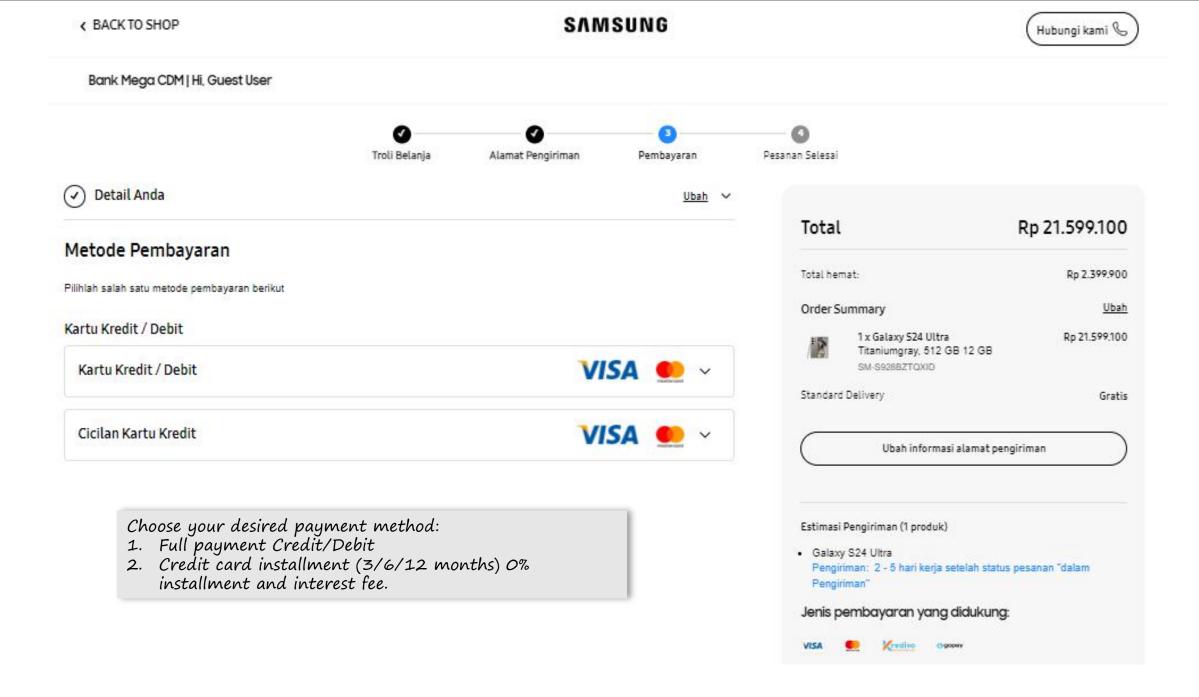

#### SAMSUNG

Hubungi kami 🌭

Bank Mega CDM | Hi, Guest User

| Total      |                                                                      | Rp 21.599.100 |  |
|------------|----------------------------------------------------------------------|---------------|--|
| Total herr | nat:                                                                 | Rp 2.399.90   |  |
| Order Su   | ummary                                                               | Ubah          |  |
| 18         | 1 x Gəlaxy 524 Ultra<br>Titaniumgray, 512 GB 12 GB<br>SM-S928BZTQXID | Rp 21.599.100 |  |
|            | Ubah informasi alamat per                                            |               |  |
|            | ouen mormasi etemet per                                              | ngiriman      |  |
|            | Pengiriman (1 produk)<br>S24 Ultra                                   | ngiriman      |  |
|            | Pengiriman (1 produk)                                                | ngiriman      |  |
|            | Pengiriman (1 produk)                                                | ngiriman      |  |