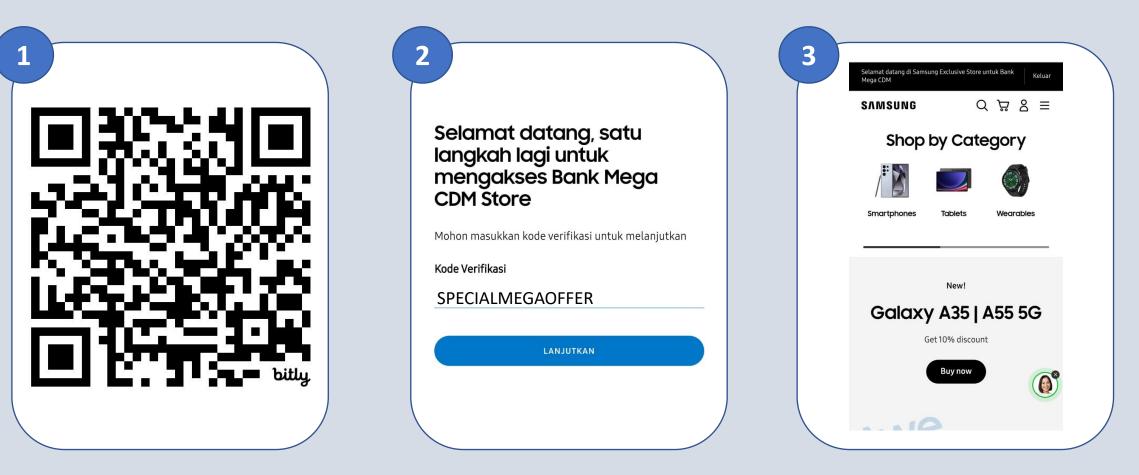

## Tata Cara Login Bank Mega CDM Store

Kunjungi link https://www.samsung.com/id/multist ore/mega\_promo/ atau scan QR Code berikut.

Masukan Kode Akses **SPECIALMEGAOFFER** Kemudian klik "Lanjutkan" Happy Shopping!