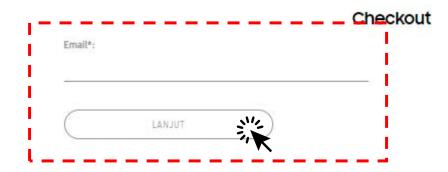

• Fill out your personal email to receive Order Confirmation and shipping info, then click 'Lanjut'

|                             | Troli Belanja Alamat Pe | engiriman Pembeyaran                     | Pesanan Selesal                              |                                                                                                                                                                                            |  |
|-----------------------------|-------------------------|------------------------------------------|----------------------------------------------|--------------------------------------------------------------------------------------------------------------------------------------------------------------------------------------------|--|
|                             |                         |                                          |                                              |                                                                                                                                                                                            |  |
| Detail Anda                 |                         |                                          |                                              |                                                                                                                                                                                            |  |
| Alamat Emell                |                         |                                          | Total                                        | Rp 21.599.1                                                                                                                                                                                |  |
|                             |                         |                                          | Total hemat:                                 | Rp 2.399                                                                                                                                                                                   |  |
| Name Depan*                 | Nama Belekang*          |                                          | Order Summary                                | 1                                                                                                                                                                                          |  |
|                             |                         |                                          | 1 x Galaxy S24 Ultra<br>Titaniumgray, 512 GB | Rp 21.394<br>12 GB                                                                                                                                                                         |  |
| Metode Pengiriman           |                         |                                          |                                              |                                                                                                                                                                                            |  |
| Alamat)"                    | Alamat 2 (opsional)     |                                          | LANG                                         | UTKAN                                                                                                                                                                                      |  |
| Provinsi*                   | Kata*                   |                                          | KEN                                          | IBALI                                                                                                                                                                                      |  |
| Q Provinsi*                 | - 🔾 Kota*               |                                          |                                              |                                                                                                                                                                                            |  |
| Kecamatan" Kelurahan"       | Kode Pos*               |                                          | Estimasi Pengiriman (1 produk)               |                                                                                                                                                                                            |  |
| Q Kecamatan* - Q Kelurahan* | *                       |                                          | <ul> <li>Galaxy S24 Utra</li> </ul>          |                                                                                                                                                                                            |  |
|                             |                         |                                          | Jenis pembayaran yang di                     | idukung:                                                                                                                                                                                   |  |
| (Irl Gedung (apsianel)      | Emsil*                  |                                          | VISA 👷 Kester Osaa                           | ŕ                                                                                                                                                                                          |  |
|                             |                         | 10                                       |                                              | g tersedia yang dapat digunakan u                                                                                                                                                          |  |
| Nomer Handphone*            | Nomor Telepon 2 (opsio) |                                          | Silahkan cek FAQ Samsung Estore un           | tuk informesi lebih lenjut.                                                                                                                                                                |  |
| +82 800000000000            | +82 2000000000          | +82 200000000000000000000000000000000000 |                                              | Dengan melakukan pembalian, Anda telah setuju dengan syarat dan<br>ketentuan, serta Anda bersedia apabila kami dapat menggunakan dat<br>pribadi Anda sesuai dengan kebijakan yang berlaku. |  |