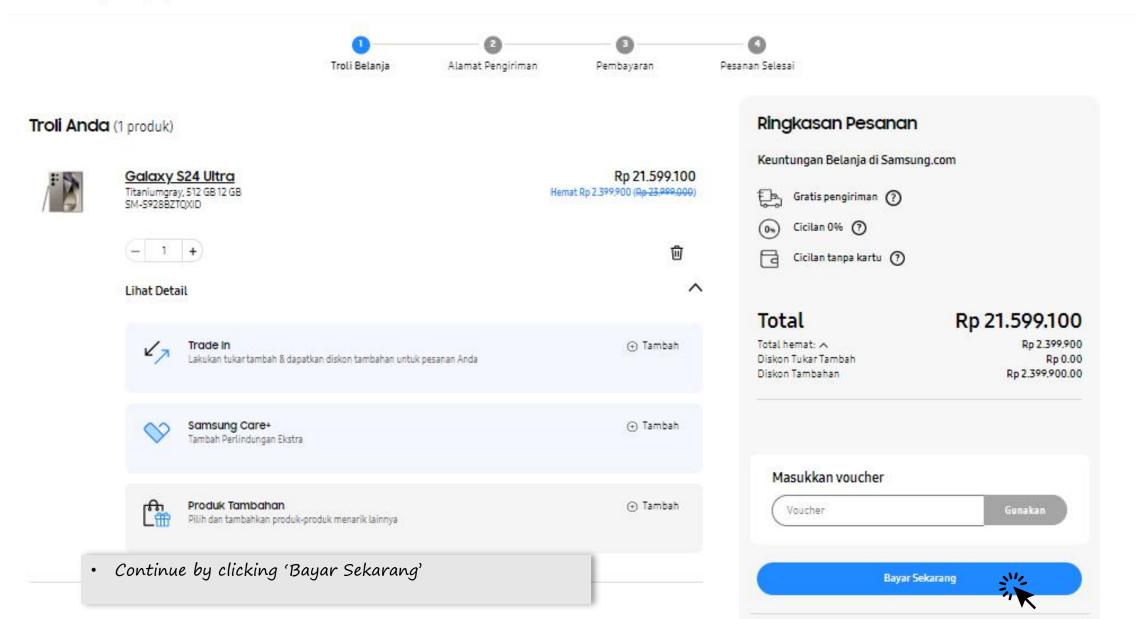

# CDM Bank Mega Purchase Journey

2024



Samsung Electronics Indonesia

## Tata Cara Login Bank Mega CDM Store



Kunjungi link https://www.samsung.com/id/multist ore/mega\_promo/ atau scan QR Code berikut.

Masukan Kode Akses **SPECIALMEGAOFFER** Kemudian klik "Lanjutkan" Happy Shopping!

SAMSUNG



Sekarang'



#### K BACK TO SHOP

#### SAMSUNG

Hubungi kami 🌭

Bank Mega CDM | Hi, Guest User



| Total      |                                                                      | Rp 21.599.100 |  |
|------------|----------------------------------------------------------------------|---------------|--|
| Total herr | nat:                                                                 | Rp 2.399.90   |  |
| Order Su   | ummary                                                               | Ubah          |  |
| 18         | 1 x Gəlaxy 524 Ultra<br>Titaniumgray, 512 GB 12 GB<br>SM-S928BZTQXID | Rp 21.599.100 |  |
|            | Ubah informasi alamat per                                            |               |  |
|            | ouen mormasi etemet per