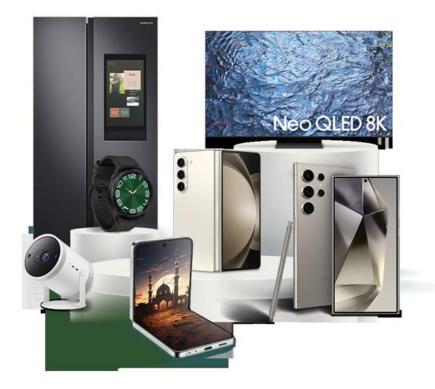

# CDM Bank Mega Purchase Journey

2024



Samsung Electronics Indonesia

## Tata Cara Login Bank Mega CDM Store



Kunjungi link https://www.samsung.com/id/multist ore/mega\_promo/ atau scan QR Code berikut.

Masukan Kode Akses **SPECIALMEGAOFFER** Kemudian klik "Lanjutkan" Happy Shopping!

SAMSUNG



Sekarang'



#### K BACK TO SHOP

#### SAMSUNG

Hubungi kami 🌭

Bank Mega CDM | Hi, Guest User



| Total      |                                                                      | Rp 21.599.100 |  |
|------------|----------------------------------------------------------------------|---------------|--|
| Total herr | nat:                                                                 | Rp 2.399.90   |  |
| Order Su   | ummary                                                               | Ubah          |  |
| 18         | 1 x